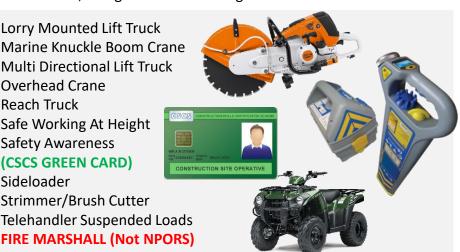

All Terrain Vehicle - Sit Astride All Terrain Vehicle - Sit In

Cable Avoidance Tool

Concrete Pump (Mobile)

**Excavator Banksperson** 

Hand Held Hedge Trimmer

Harness and Fall Arrest

Log Handler

Lorry Mounted Lift Truck

Marine Knuckle Boom Crane

Overhead Crane

Reach Truck

Safe Working At Height

Safety Awareness

(CSCS GREEN CARD)

Sideloader

Strimmer/Brush Cutter

Telehandler Suspended Loads

**FIRE MARSHALL (Not NPORS)** 